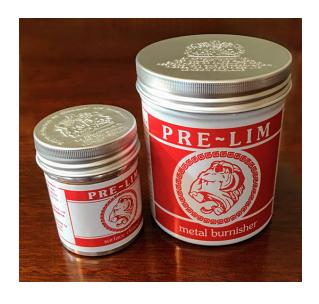

## Test First ---

As is customary in professional restoration, a discreet test is advised to ensure that Pre-Lim cleaner is suitable for your specific project.

••••

Packaged in Metal Tins of 65ml (2.25 fl. Oz) and 200ml (7 fl. Oz)